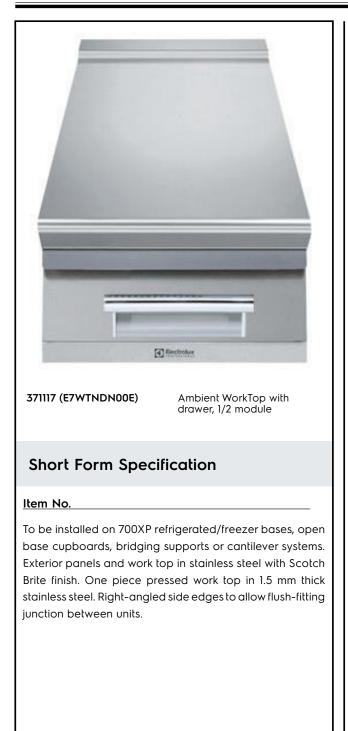

Modular Cooking Range Line 700XP 1/2 Module Ambient Worktop with drawer

| ITEM #  |      | <br> |
|---------|------|------|
| MODEL # |      |      |
| NAME #  |      |      |
| SIS #   | <br> | <br> |
| AIA #   |      |      |

# Modular Cooking Range Line 700XP 1/2 Module Ambient Worktop with drawer

## Key Information:

External dimensions, Width:371117 (E7WTNDN00E)400 mmExternal dimensions, Depth:730 mmExternal dimensions, Height:250 mmNet weight:15 kg

Modular Cooking Range Line 700XP 1/2 Module Ambient Worktop with drawer