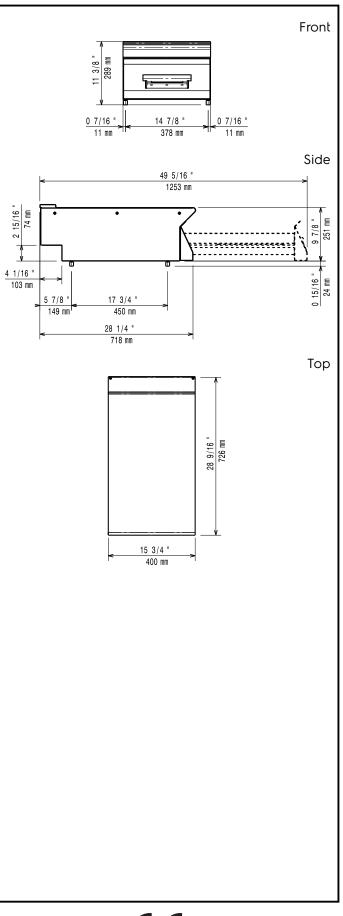

## Key Information:

External dimensions, Width:371117 (E7WTNDN00E)400 mmExternal dimensions, Depth:730 mmExternal dimensions, Height:250 mmNet weight:15 kg

Modular Cooking Range Line 700XP 1/2 Module Ambient Worktop with drawer